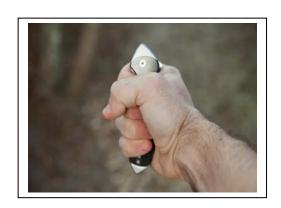

# **IEW®** IMPACT EDGED WEAPON – TJA Instructor Certification Course

**COURSE LOCATION:** Scheduling Nationwide

COURSE DATES: TBD

COURSE PROFILE: The NEW IEW® is the most progressive, concealable Impact weapon ever developed. The one-day instructor certification training program provides national certification and instructs low profile, offensive, incapacitating blunt force trauma techniques with its strikes points. The forward/rear strike points deliver high energy fluid shock wave transfer to soft tissue in the thigh or arms. The course was designed and developed to provide a low profile, powerful approach to impact weapon use with in-close confrontations as a replacement/addition to expandable police batons. The IEW® was designed by one of the nation's leading use of force experts and Instructor-trainer, Thomas J. Archambault. A pioneer-trainer in the impact weapons field since the late 70's.

### **Training Covers:**

- Use of the IEW® & the TJA Ladder of Force Use of Force Continuum
- Nomenclature, functioning and use & applications of the IEW®
- Target areas, muscle/bone edge strike locations dependent on the threat
- Hands-on drills & exercises
- Written examination