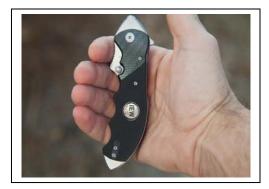

# **IEW®** IMPACT EDGED WEAPON – TJA Instructor Certification Course

**COURSE LOCATION:** Scheduling Nationwide

COURSE DATES: TBD

COURSE PROFILE: The NEW IEW® is the most progressive, concealable Impact weapon ever developed. The one-day instructor certification training program provides national certification and instructs low profile, offensive, incapacitating blunt force trauma techniques with its strikes points. The forward/rear strike points deliver high energy fluid shock wave transfer to soft tissue in the thigh or arms. The course was designed and developed to provide a low profile, powerful approach to impact weapon use with in-close confrontations as a replacement/addition to expandable police batons. The IEW® was designed by one of the nation's leading use of force experts and Instructor-trainer, Thomas J. Archambault. A pioneer-trainer in the impact weapons field since the late 70's.

### **Training Covers:**

- Use of the IEW® & the TJA Ladder of Force Use of Force Continuum
- Nomenclature, functioning and use & applications of the IEW®
- Target areas, muscle/bone edge strike locations dependent on the threat
- Hands-on drills & exercises
- Written examination