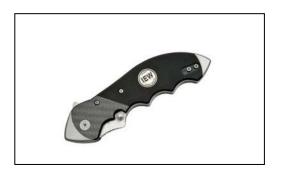

# **IEW®** IMPACT EDGED WEAPON – TJA Instructor Certification Course

**COURSE LOCATION:** Scheduling Nationwide

COURSE DATES: TBD

COURSE PROFILE: The NEW IEW® is the most progressive, concealable Impact weapon ever developed. The one-day instructor certification training program provides national certification and instructs low profile, offensive, incapacitating blunt force trauma techniques with its strikes points. The forward/rear strike points deliver high energy fluid shock wave transfer to soft tissue in the thigh or arms. The course was designed and developed to provide a low profile, powerful approach to impact weapon use with in-close confrontations as a replacement/addition to expandable police batons. The IEW® was designed by one of the nation's leading use of force experts and Instructor-trainer, Thomas J. Archambault. A pioneer-trainer in the impact weapons field since the late 70's.